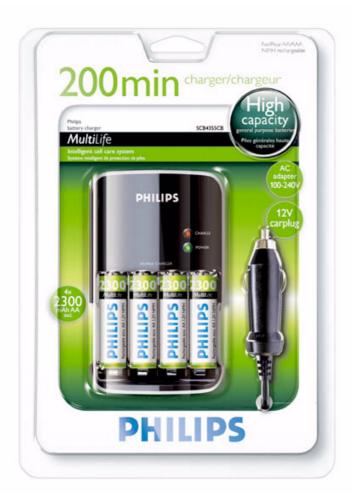

Philips MultiLife Battery charger

100 minutes

SCB4355CB

# Fully charges your batteries in less than 200 minutes

Charge your digital camera AA and AAA batteries in less than a hundred minutes. This slimline recharger comes with a 12 V car adapter so you can charge two or four batteries simultaneously while you're on the road.  $4 \times 2600$  mAh batteries included

#### Ease of Use

- 12V car plug for charging in your car
- · Stylish, smooth and compact design
- Charge AA and AAA batteries in one charger
- The AC/DC adapter is ready for worldwide use
- · Keep your batteries always ready for use
- 2600 mAh rechargeable AA batteries are included

12V car plug

The charger has a special adapter that fits into the cigarette lighter socket of your car. This means that in addition to charging from the mains you can also do it when you are on the move.